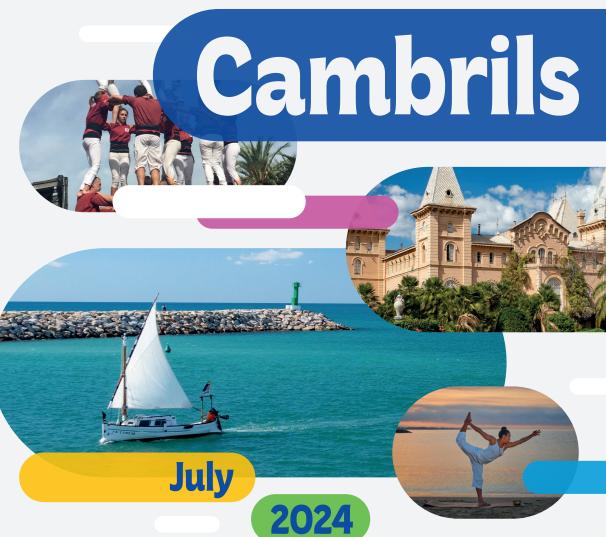

# **Agenda Cambrils July 2024**

Tourist Train L2 · Market 10 am - 1 pm

Tourist Train L1 · Old town 6 - 9 pm

Fisherman's guild + Lunch

Cambrils tourist

Selection of the most relevant

Municipal events agenda

Neighbourhood festivals, exhibitions, talks...